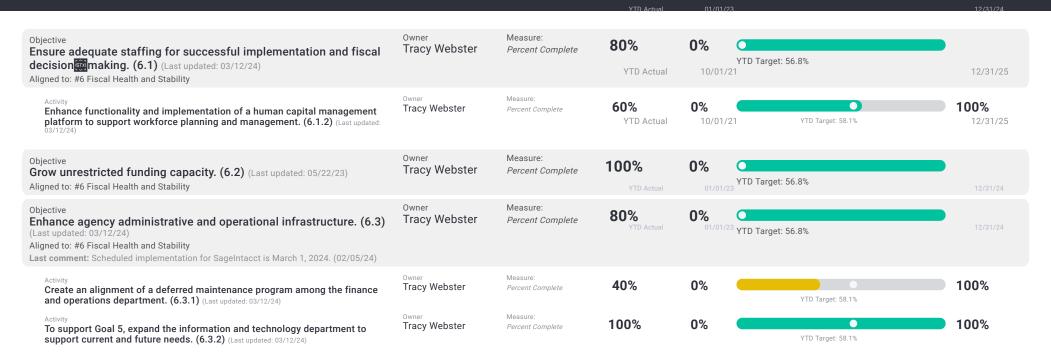

| 100%        |                                                                                                                 |            |
| 6.3: Enhance agency administrative and operational infrastructure.                                                                   |             |                                                                                                                 |            |
|                                                                                                                                      | 80%         |                                                                                                                 |            |

### Tracy Webster My Items for 2024



Activity
Advance implementation of position control to align staff hiring with strategic needs and financial resources of the organization and ensure effective workforce management. (6.1.1) (Last updated: 03/12/24)

Measure: Percent Complete

60%

0%

YTD Target: 56.8%