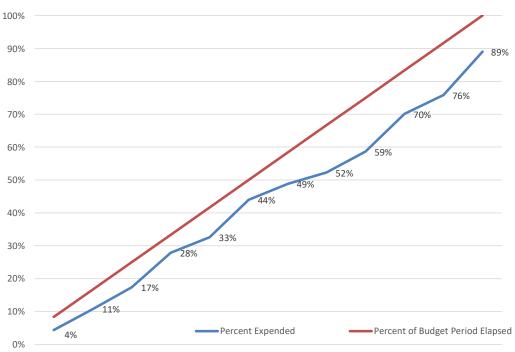

The following are highlights of the Early Head Start Budget to Actual Report for the period of March 1, 2023, through February 29, 2024. Twelve months (100%) of the 12-month budget period have elapsed.

#### **Base Funds**

Overall expenditures are 89% of the budget.

#### **Training & Technical Assistance Funds**

Overall expenditures are 100% of the budget.

## **Carryover Funds**

Overall expenditures are 24% of the budget.

Budget reflects Notice of Award #09CH011132-05-02

Actual expenditures include posted expenditures and estimated adjustments through 02/29/2024

Early Head Start
Percent Expended Compared to Percent of Budget Period Elapsed