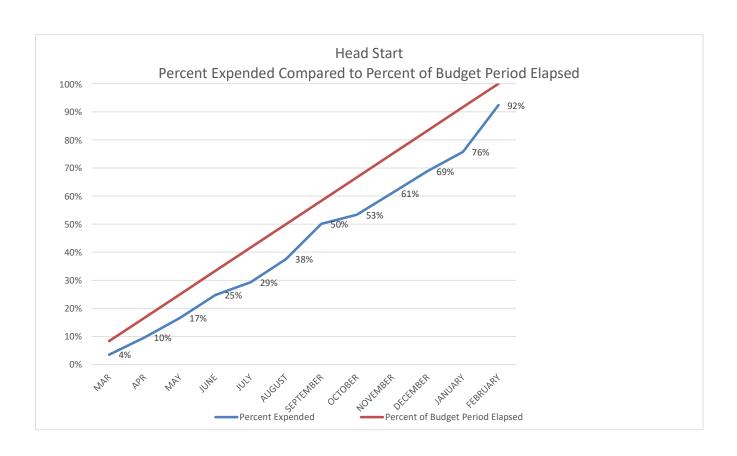

2023, through February 29, 2024.

The following are highlights of the Head Start Budget to Actual Report for the period of March 1, 2023, through February 29, 2024. Twelve months (100%) of the 12-month budget period have elapsed.

# **Base Funds**

Overall expenditures are 92% of the budget.

#### **Training & Technical Assistance Funds**

Overall expenditures are 100% of the budget.

## **Carryover Funds**

Overall expenditures are 35% of the budget.

#### Non-Federal Share (Head Start and Early Head Start combined)

The non-Federal share is at 114% of the budget.