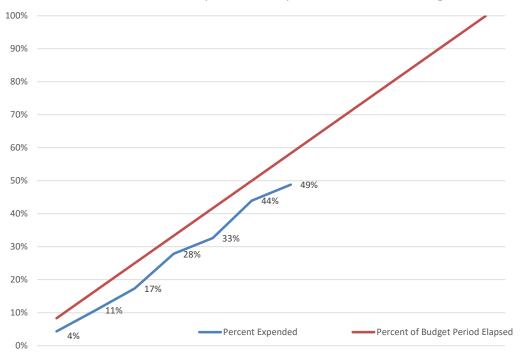

Budget reflects Notice of Award #09CH011132-05-01

Actual expenditures include posted expenditures and estimated adjustments through 09/30/2023

Early Head Start
Percent Expended Compared to Percent of Budget Period Elapsed

## **Base Funds**

Overall expenditures are at 49% of the budget.

## **Training & Technical Assistance Funds**

Overall expenditures are at 50% of the budget.