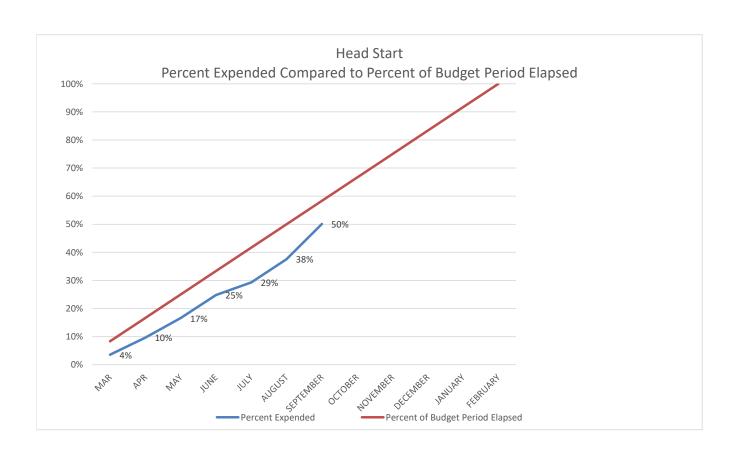

The following are highlights of the Head Start Budget to Actual Report for the period of March 1, 2023, through September 30, 2023. Seven months (58.3%) of the 12-month budget period have elapsed.

## **Base Funds**

Overall expenditures are at 50% of the budget.

## **Budget to Actual Report**

Budget Period: March 1, 2023 - February 29, 2024 Report Period: March 1, 2023 - September 30, 2023 Month 07 of 12 (58.3%)

Prepared 11/01/2023

| BASE FUNDS                            | BUDGET     | ACTUAL     | REMAINING | % SPENT | %<br>REMAINING |
|---------------------------------------|------------|------------|-----------|---------|----------------|
| PERSONNEL                             | 10,474,074 | 4,691,566  | 5,782,508 | 45%     | 55%            |
| FRINGE BENEFITS                       | 4,056,398  | 1,198,683  | 2,857,715 | 30%     | 70%            |
| TRAVEL                                | -          | -          | -         |         |                |
| EQUIPMENT                             | -          | (7,406)    | 7,406     |         |                |
| SUPPLIES                              | 744,041    | 625,709    | 118,332   | 84%     | 16%            |
| CONTRACTUAL                           | 131,568    | 144,339    | (12,771)  | 110%    | -10%           |
| CONSTRUCTION                          | -          | -          | -         |         |                |
| OTHER                                 | 2,707,283  | 2,452,238  | 255,045   | 91%     | 9%             |
| INDIRECT                              | 1,754,646  | 848,088    | 906,558   | 48%     | 52%            |
| TOTAL BASE FUNDING                    | 19,868,010 | 9,953,216  | 9,914,794 | 50%     | 50%            |
| TRAINING & TECHNICAL ASSISTANCE       |            |            |           |         |                |
| TRAVEL                                | 41,904     | 31,426     | 10,478    | 75%     | 25%            |
| SUPPLIES                              | 23,986     | 8,697      | 15,289    | 36%     | 64%            |
| CONTRACTUAL                           | 22,800     | 13,242     | 9,558     | 58%     | 42%            |
| OTHER                                 | 72,752     | 102,289    | (29,537)  | 141%    | -41%           |
| INDIRECT                              | 16,144     | 21,933     | (5,789)   | 136%    | -36%           |
| TOTAL TRAINING & TECHNICAL ASSISTANCE | 177,586    | 177,586    | -         | 100%    | 0%             |
| CARRYOVER                             |            |            |           |         |                |
| SUPPLIES                              | -          | -          | =         |         |                |
| CONTRACTUAL                           | -          | -          | -         |         |                |
| CONSTRUCTION                          | -          | -          | -         |         |                |
| OTHER                                 |            | -          | -         |         |                |
| OTHER - CARES                         | -          | -          | -         |         |                |
| INDIRECT                              | -          | -          | -         |         |                |
| TOTAL CARRYOVER                       | -          | -          | -         |         |                |
| GRAND TOTAL HS FEDERAL FUNDS          | 20,045,596 | 10,130,802 | 9,914,794 | 51%     | 49%            |